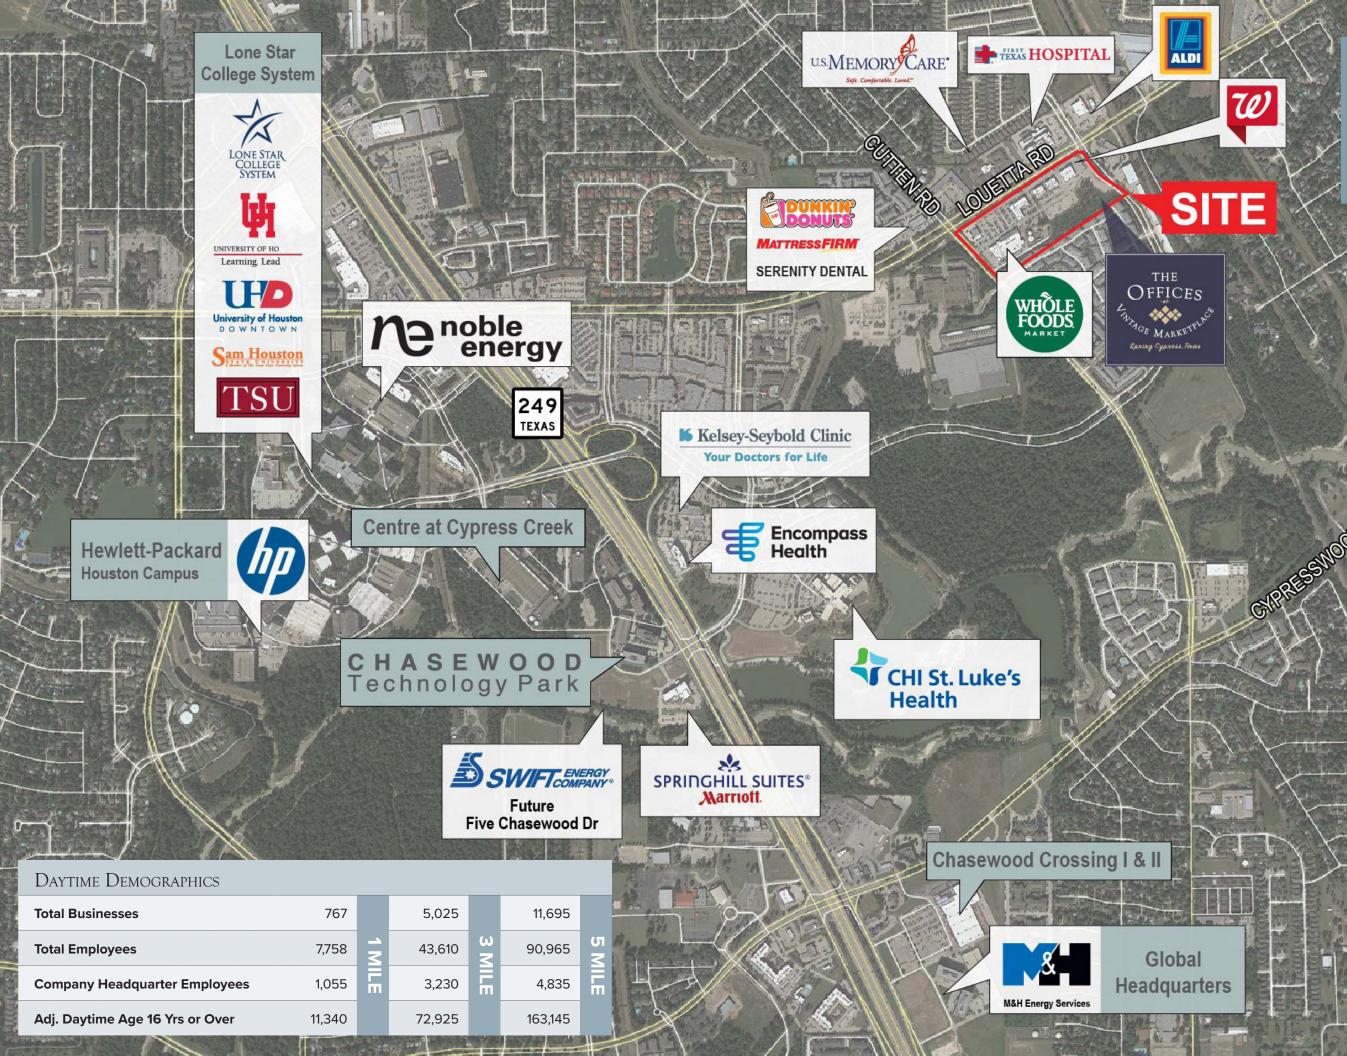

# AREA OFFICE & EMPLOYMENT GENERATORS

|        |       |                                                                                                                                                                                                                                                                                                                                                                                                                                                                                                                                                                                                                                                                                                                                                                                                                                                                                                                                                                                                                                                                                                                                                                                                                                                                                                                                                                                                                                                                                                                                                                                                                                                                                                                                                                                                                                                                                                                                                                                                                                                                                                                                |          |   |       | LOUETTA             | RD        |       |                |   |
|--------|-------|--------------------------------------------------------------------------------------------------------------------------------------------------------------------------------------------------------------------------------------------------------------------------------------------------------------------------------------------------------------------------------------------------------------------------------------------------------------------------------------------------------------------------------------------------------------------------------------------------------------------------------------------------------------------------------------------------------------------------------------------------------------------------------------------------------------------------------------------------------------------------------------------------------------------------------------------------------------------------------------------------------------------------------------------------------------------------------------------------------------------------------------------------------------------------------------------------------------------------------------------------------------------------------------------------------------------------------------------------------------------------------------------------------------------------------------------------------------------------------------------------------------------------------------------------------------------------------------------------------------------------------------------------------------------------------------------------------------------------------------------------------------------------------------------------------------------------------------------------------------------------------------------------------------------------------------------------------------------------------------------------------------------------------------------------------------------------------------------------------------------------------|----------|---|-------|---------------------|-----------|-------|----------------|---|
| PO E E |       | CONTRACTOR OF CO |          |   |       |                     |           |       |                |   |
|        | SUITE | TENANT                                                                                                                                                                                                                                                                                                                                                                                                                                                                                                                                                                                                                                                                                                                                                                                                                                                                                                                                                                                                                                                                                                                                                                                                                                                                                                                                                                                                                                                                                                                                                                                                                                                                                                                                                                                                                                                                                                                                                                                                                                                                                                                         | SIZE     |   | SUITE | TENANT              | SIZE      | SUITE | TENANT         |   |
|        | 1     | Orange Theory Fitness                                                                                                                                                                                                                                                                                                                                                                                                                                                                                                                                                                                                                                                                                                                                                                                                                                                                                                                                                                                                                                                                                                                                                                                                                                                                                                                                                                                                                                                                                                                                                                                                                                                                                                                                                                                                                                                                                                                                                                                                                                                                                                          | 3,190 SF |   | 6     | Whole Foods         | 40,443 SF | 11    | Jersey Mike's  |   |
|        | 2     | Paint Nail Bar                                                                                                                                                                                                                                                                                                                                                                                                                                                                                                                                                                                                                                                                                                                                                                                                                                                                                                                                                                                                                                                                                                                                                                                                                                                                                                                                                                                                                                                                                                                                                                                                                                                                                                                                                                                                                                                                                                                                                                                                                                                                                                                 | 2,045 SF | _ | 7     | Nothing Bundt Cakes |           | 12    | Mod Pizza      |   |
|        | 3     | Iza Robata                                                                                                                                                                                                                                                                                                                                                                                                                                                                                                                                                                                                                                                                                                                                                                                                                                                                                                                                                                                                                                                                                                                                                                                                                                                                                                                                                                                                                                                                                                                                                                                                                                                                                                                                                                                                                                                                                                                                                                                                                                                                                                                     | 1,995 SF |   | 8     | 100% Chiropractic   | 1,749 SF  | 13    | Lovett Dental  |   |
|        | 4     | The Boardroom                                                                                                                                                                                                                                                                                                                                                                                                                                                                                                                                                                                                                                                                                                                                                                                                                                                                                                                                                                                                                                                                                                                                                                                                                                                                                                                                                                                                                                                                                                                                                                                                                                                                                                                                                                                                                                                                                                                                                                                                                                                                                                                  | 1,890 SF |   | 9     | Clearstone Medspa   | 1,200 SF  | 14    | Hand & Stone   |   |
|        | 5     | Available                                                                                                                                                                                                                                                                                                                                                                                                                                                                                                                                                                                                                                                                                                                                                                                                                                                                                                                                                                                                                                                                                                                                                                                                                                                                                                                                                                                                                                                                                                                                                                                                                                                                                                                                                                                                                                                                                                                                                                                                                                                                                                                      | 2,304 SF |   | 10    | Supercuts           | 1,284 SF  | 15    | Torchy's Tacos | 6 |