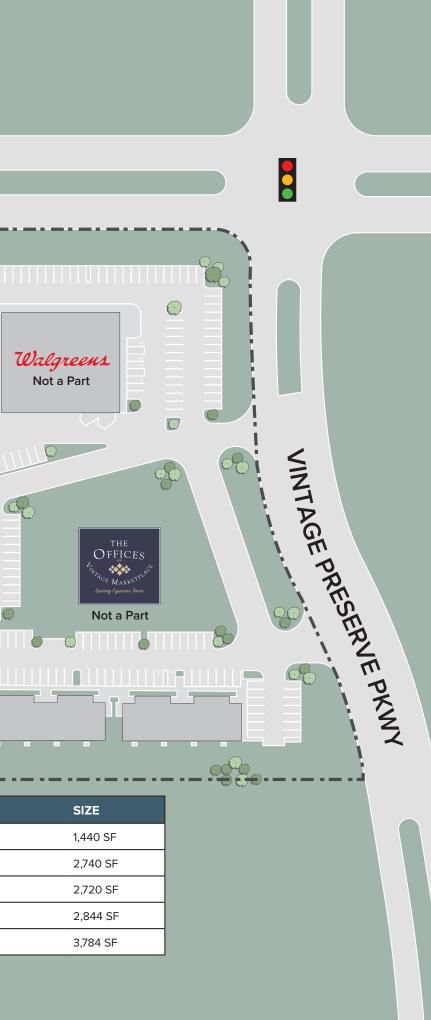

# AREA OFFICE & EMPLOYMENT GENERATORS

|        |       |                                                                                                                                                                                                                                                                                                                                                                                                                                                                                                                                                                                                                                                                                                                                                                                                                                                                                                                                                                                                                                                                                                                                                                                                                                                                                                                                                                                                                                                                                                                                                                                                                                                                                                                                                                                                                                                                                                                                                                                                                                                                                                                                |          |   |       | LOUETTA             | RD        |       |                |   |
|--------|-------|--------------------------------------------------------------------------------------------------------------------------------------------------------------------------------------------------------------------------------------------------------------------------------------------------------------------------------------------------------------------------------------------------------------------------------------------------------------------------------------------------------------------------------------------------------------------------------------------------------------------------------------------------------------------------------------------------------------------------------------------------------------------------------------------------------------------------------------------------------------------------------------------------------------------------------------------------------------------------------------------------------------------------------------------------------------------------------------------------------------------------------------------------------------------------------------------------------------------------------------------------------------------------------------------------------------------------------------------------------------------------------------------------------------------------------------------------------------------------------------------------------------------------------------------------------------------------------------------------------------------------------------------------------------------------------------------------------------------------------------------------------------------------------------------------------------------------------------------------------------------------------------------------------------------------------------------------------------------------------------------------------------------------------------------------------------------------------------------------------------------------------|----------|---|-------|---------------------|-----------|-------|----------------|---|
| PO E E |       | CONTRACTOR OF CO |          |   |       |                     |           |       |                |   |
|        | SUITE | TENANT                                                                                                                                                                                                                                                                                                                                                                                                                                                                                                                                                                                                                                                                                                                                                                                                                                                                                                                                                                                                                                                                                                                                                                                                                                                                                                                                                                                                                                                                                                                                                                                                                                                                                                                                                                                                                                                                                                                                                                                                                                                                                                                         | SIZE     |   | SUITE | TENANT              | SIZE      | SUITE | TENANT         |   |
|        | 1     | Orange Theory Fitness                                                                                                                                                                                                                                                                                                                                                                                                                                                                                                                                                                                                                                                                                                                                                                                                                                                                                                                                                                                                                                                                                                                                                                                                                                                                                                                                                                                                                                                                                                                                                                                                                                                                                                                                                                                                                                                                                                                                                                                                                                                                                                          | 3,190 SF |   | 6     | Whole Foods         | 40,443 SF | 11    | Jersey Mike's  |   |
|        | 2     | Paint Nail Bar                                                                                                                                                                                                                                                                                                                                                                                                                                                                                                                                                                                                                                                                                                                                                                                                                                                                                                                                                                                                                                                                                                                                                                                                                                                                                                                                                                                                                                                                                                                                                                                                                                                                                                                                                                                                                                                                                                                                                                                                                                                                                                                 | 2,045 SF | _ | 7     | Nothing Bundt Cakes |           | 12    | Mod Pizza      |   |
|        | 3     | Iza Robata                                                                                                                                                                                                                                                                                                                                                                                                                                                                                                                                                                                                                                                                                                                                                                                                                                                                                                                                                                                                                                                                                                                                                                                                                                                                                                                                                                                                                                                                                                                                                                                                                                                                                                                                                                                                                                                                                                                                                                                                                                                                                                                     | 1,995 SF |   | 8     | 100% Chiropractic   | 1,749 SF  | 13    | Lovett Dental  |   |
|        | 4     | The Boardroom                                                                                                                                                                                                                                                                                                                                                                                                                                                                                                                                                                                                                                                                                                                                                                                                                                                                                                                                                                                                                                                                                                                                                                                                                                                                                                                                                                                                                                                                                                                                                                                                                                                                                                                                                                                                                                                                                                                                                                                                                                                                                                                  | 1,890 SF |   | 9     | Clearstone Medspa   | 1,200 SF  | 14    | Hand & Stone   |   |
|        | 5     | Available                                                                                                                                                                                                                                                                                                                                                                                                                                                                                                                                                                                                                                                                                                                                                                                                                                                                                                                                                                                                                                                                                                                                                                                                                                                                                                                                                                                                                                                                                                                                                                                                                                                                                                                                                                                                                                                                                                                                                                                                                                                                                                                      | 2,304 SF |   | 10    | Supercuts           | 1,284 SF  | 15    | Torchy's Tacos | 6 |