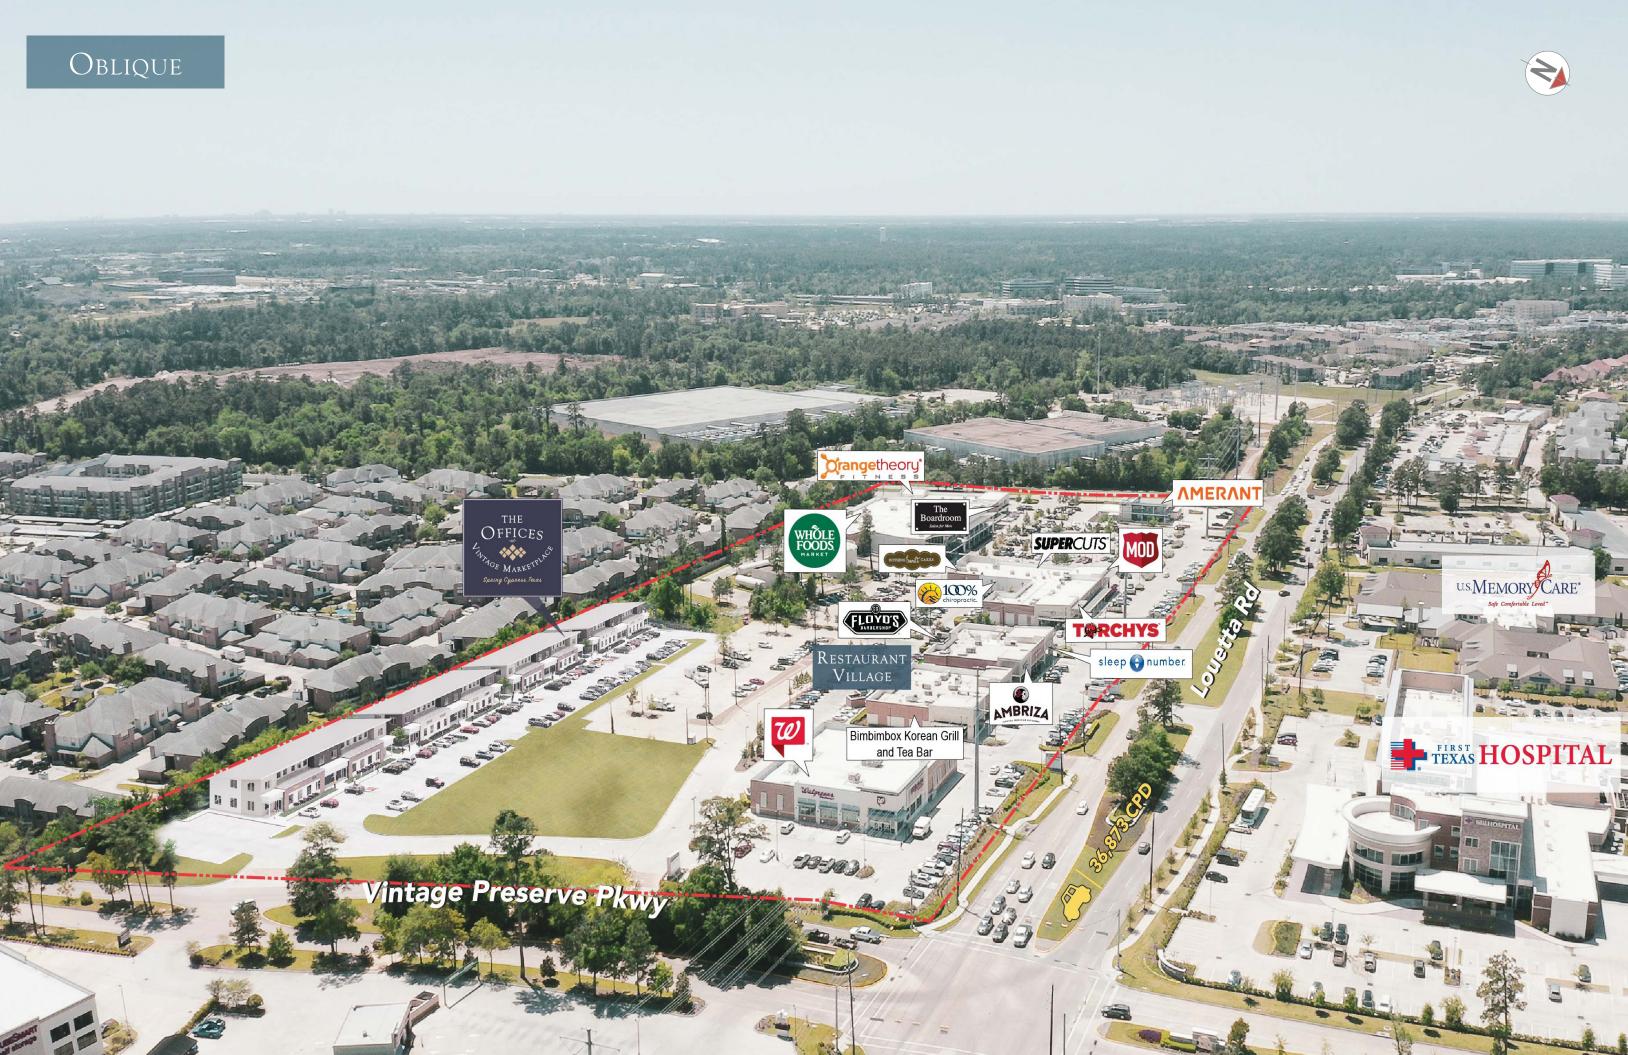

# AREA OFFICE & EMPLOYMENT GENERATORS

|        |       |                                                                                                                                                                                                                                                                                                                                                                                                                                                                                                                                                                                                                                                                                                                                                                                                                                                                                                                                                                                                                                                                                                                                                                                                                                                                                                                                                                                                                                                                                                                                                                                                                                                                                                                                                                                                                                                                                                                                                                                                                                                                                                                                |          |   |       | LOUETTA             | RD        |       |                |   |
|--------|-------|--------------------------------------------------------------------------------------------------------------------------------------------------------------------------------------------------------------------------------------------------------------------------------------------------------------------------------------------------------------------------------------------------------------------------------------------------------------------------------------------------------------------------------------------------------------------------------------------------------------------------------------------------------------------------------------------------------------------------------------------------------------------------------------------------------------------------------------------------------------------------------------------------------------------------------------------------------------------------------------------------------------------------------------------------------------------------------------------------------------------------------------------------------------------------------------------------------------------------------------------------------------------------------------------------------------------------------------------------------------------------------------------------------------------------------------------------------------------------------------------------------------------------------------------------------------------------------------------------------------------------------------------------------------------------------------------------------------------------------------------------------------------------------------------------------------------------------------------------------------------------------------------------------------------------------------------------------------------------------------------------------------------------------------------------------------------------------------------------------------------------------|----------|---|-------|---------------------|-----------|-------|----------------|---|
| PO E E |       | CONTRACTOR OF CO |          |   |       |                     |           |       |                |   |
|        | SUITE | TENANT                                                                                                                                                                                                                                                                                                                                                                                                                                                                                                                                                                                                                                                                                                                                                                                                                                                                                                                                                                                                                                                                                                                                                                                                                                                                                                                                                                                                                                                                                                                                                                                                                                                                                                                                                                                                                                                                                                                                                                                                                                                                                                                         | SIZE     |   | SUITE | TENANT              | SIZE      | SUITE | TENANT         |   |
|        | 1     | Orange Theory Fitness                                                                                                                                                                                                                                                                                                                                                                                                                                                                                                                                                                                                                                                                                                                                                                                                                                                                                                                                                                                                                                                                                                                                                                                                                                                                                                                                                                                                                                                                                                                                                                                                                                                                                                                                                                                                                                                                                                                                                                                                                                                                                                          | 3,190 SF |   | 6     | Whole Foods         | 40,443 SF | 11    | Jersey Mike's  |   |
|        | 2     | Paint Nail Bar                                                                                                                                                                                                                                                                                                                                                                                                                                                                                                                                                                                                                                                                                                                                                                                                                                                                                                                                                                                                                                                                                                                                                                                                                                                                                                                                                                                                                                                                                                                                                                                                                                                                                                                                                                                                                                                                                                                                                                                                                                                                                                                 | 2,045 SF | _ | 7     | Nothing Bundt Cakes |           | 12    | Mod Pizza      |   |
|        | 3     | Iza Robata                                                                                                                                                                                                                                                                                                                                                                                                                                                                                                                                                                                                                                                                                                                                                                                                                                                                                                                                                                                                                                                                                                                                                                                                                                                                                                                                                                                                                                                                                                                                                                                                                                                                                                                                                                                                                                                                                                                                                                                                                                                                                                                     | 1,995 SF |   | 8     | 100% Chiropractic   | 1,749 SF  | 13    | Lovett Dental  |   |
|        | 4     | The Boardroom                                                                                                                                                                                                                                                                                                                                                                                                                                                                                                                                                                                                                                                                                                                                                                                                                                                                                                                                                                                                                                                                                                                                                                                                                                                                                                                                                                                                                                                                                                                                                                                                                                                                                                                                                                                                                                                                                                                                                                                                                                                                                                                  | 1,890 SF |   | 9     | Clearstone Medspa   | 1,200 SF  | 14    | Hand & Stone   |   |
|        | 5     | Available                                                                                                                                                                                                                                                                                                                                                                                                                                                                                                                                                                                                                                                                                                                                                                                                                                                                                                                                                                                                                                                                                                                                                                                                                                                                                                                                                                                                                                                                                                                                                                                                                                                                                                                                                                                                                                                                                                                                                                                                                                                                                                                      | 2,304 SF |   | 10    | Supercuts           | 1,284 SF  | 15    | Torchy's Tacos | 6 |