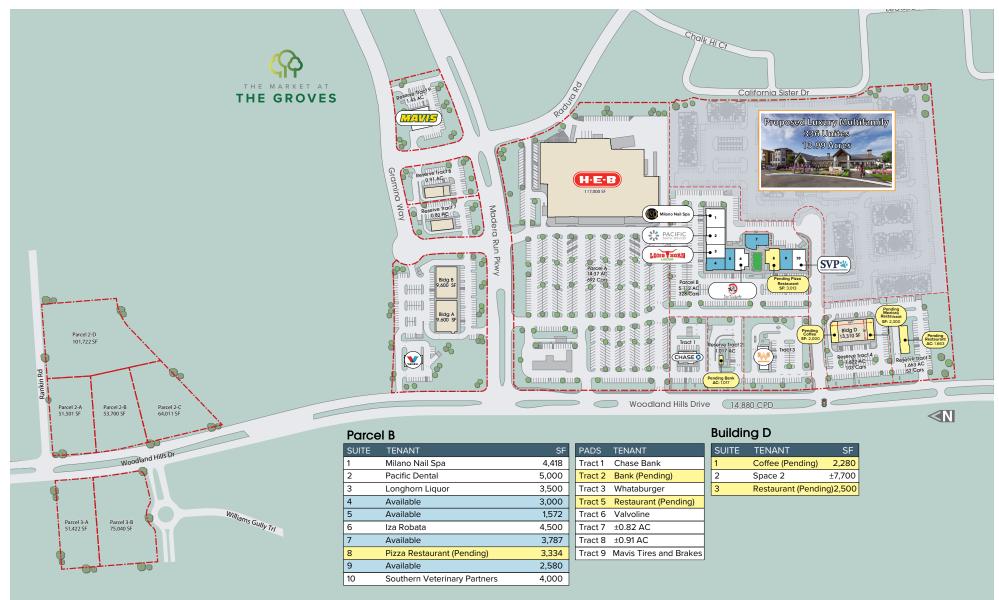

| Total Daytime<br>Population    | 69,408     | 148,490   |

## 🏠 The Market at The Groves – Trade Area Aerial



### The Market at The Groves – Site Plan



## The Market at The Groves – About



H-E-B anchored center located at the entrance of The Groves - a 1,000 acre master-planned community



Surrounded by dense residential development with +31,000 homes within a 3-mile radius

Primary trade area: Over 100,000 residents with an average household income over \$132,000









## The Market at The Groves





### Information About Brokerage Services

Texas law requires all real estate license holders to give the following information about brokerage services to prospective buyers, tenants, sellers and landlords.



#### TYPES OF REAL ESTATE LICENSE HOLDERS:

- A BROKER is responsible for all brokerage activities, including acts performed by sales agents sponsored by the broker.
- A SALES AGENT must be sponsored by a broker and works with