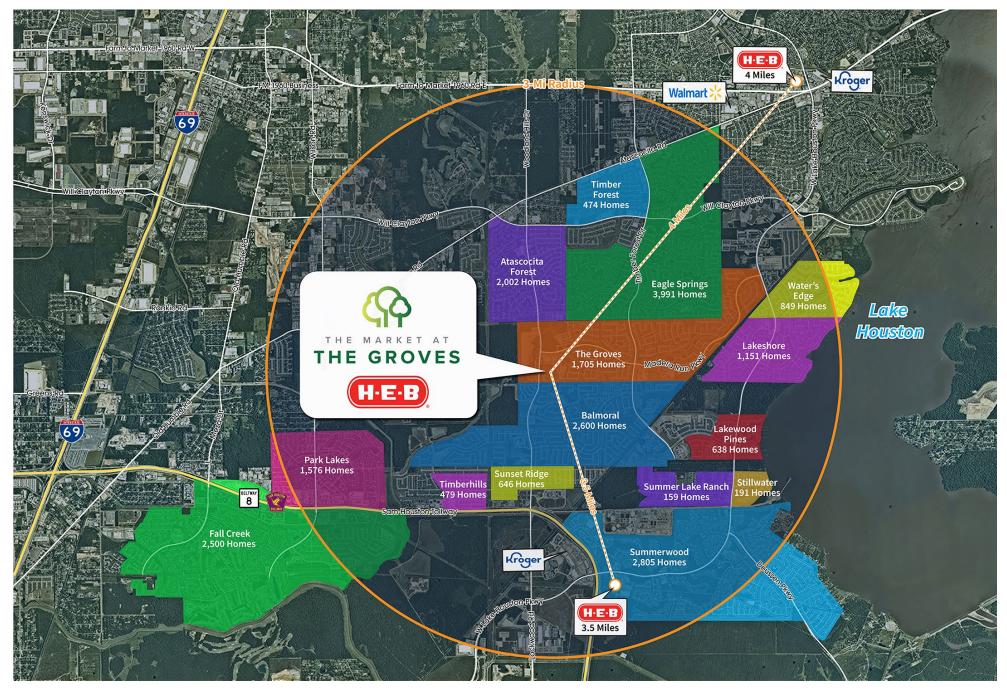

## 🏠 The Market at The Groves – Trade Area Aerial

## The Market at The Groves – About

H-E-B anchored center located at the entrance of The Groves - a 1,000 acre master-planned community

Surrounded by dense residential development with +31,000 homes within a 3-mile radius

Primary trade area: Over 100,000 residents with an average household income over \$132,000