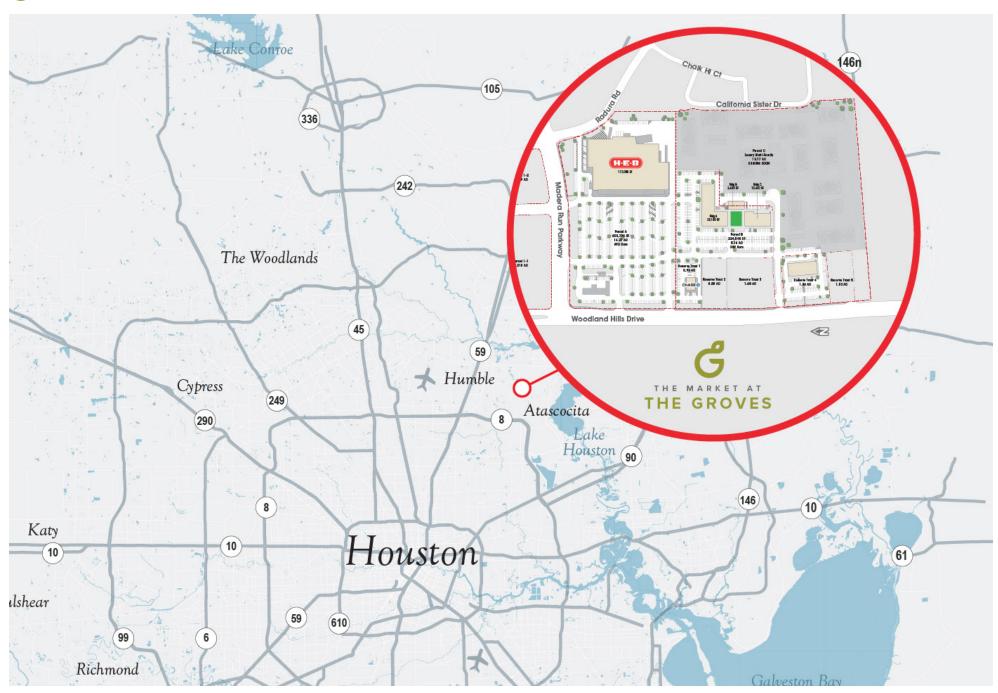

# THE MARKET AT THE GROVES

SEC of Woodland Hills Drive & Madera Run Parkway Atascocita, Texas

**G** The Market at The Groves – Area Map