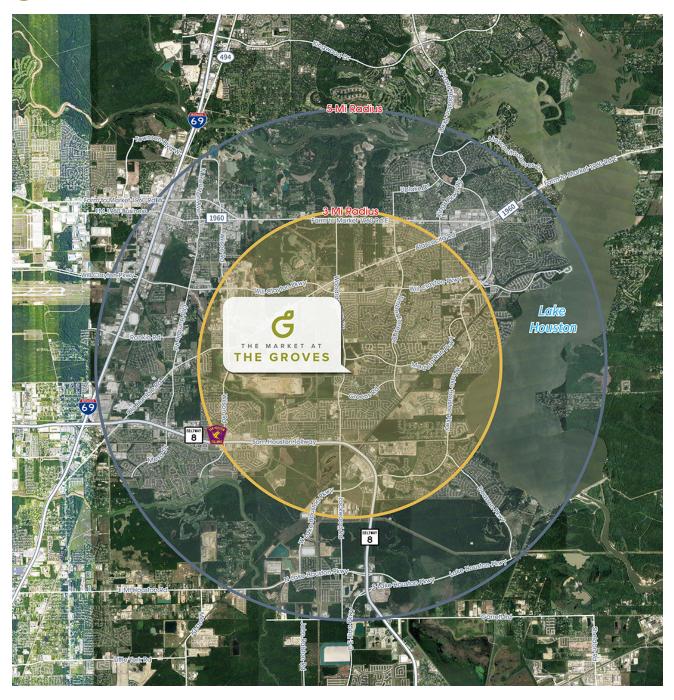

**G** The Market at The Groves – Trade Area Aerial

# The Market at The Groves – Demographics

|                                | TRADE AREA |           |
|--------------------------------|------------|-----------|
|                                | 3 Miles    | 5 Miles   |
| Population                     | 84,260     | 162,366   |
| Households                     | 26,607     | 53,187    |
| Average<br>Household<br>Income | \$136,070  | \$132,242 |
| Daytime<br>Population          | 13,615     | 40,416    |