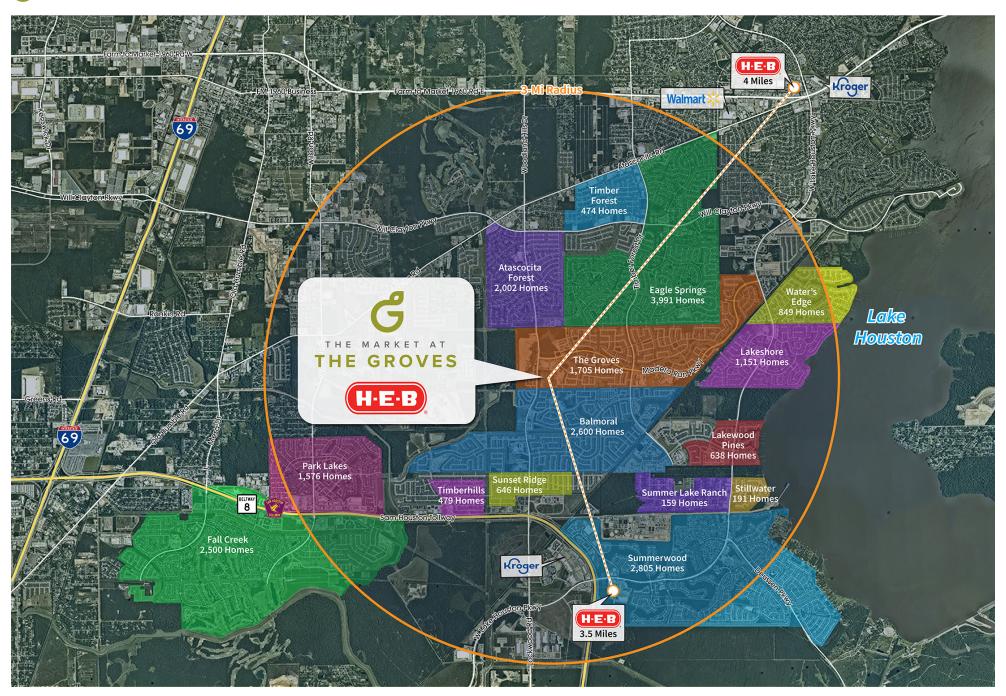

## 

H-E-B anchored center located at the entrance of The Groves - a 1,000 acre master-planned community

Surrounded by dense residential development with +26,000 homes within a 3-mile radius

Primary trade area: Over 84,000 residents with an