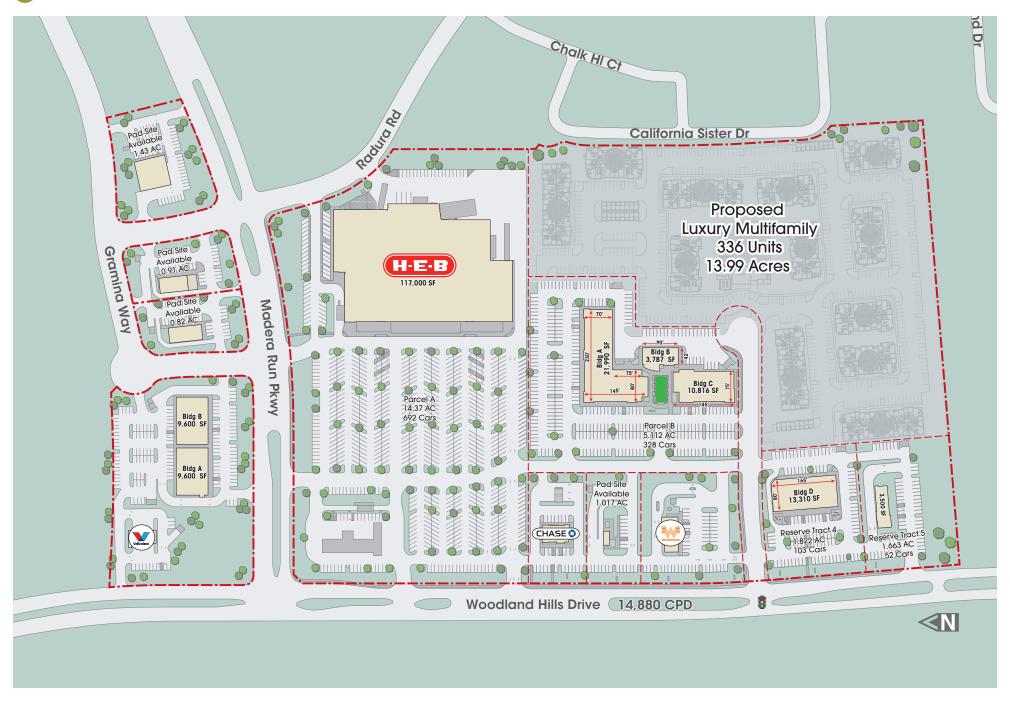

# THE MARKET AT THE GROVES

SEC of Woodland Hills Drive & Madera Run Parkway Atascocita, Texas

**G** The Market at The Groves – Area Map

## 

H-E-B anchored center located at the entrance of The Groves - a 1,000 acre master-planned community

Surrounded by dense residential development with +26,000 homes within a 3-mile radius

Primary trade area: Over 84,000 residents with an