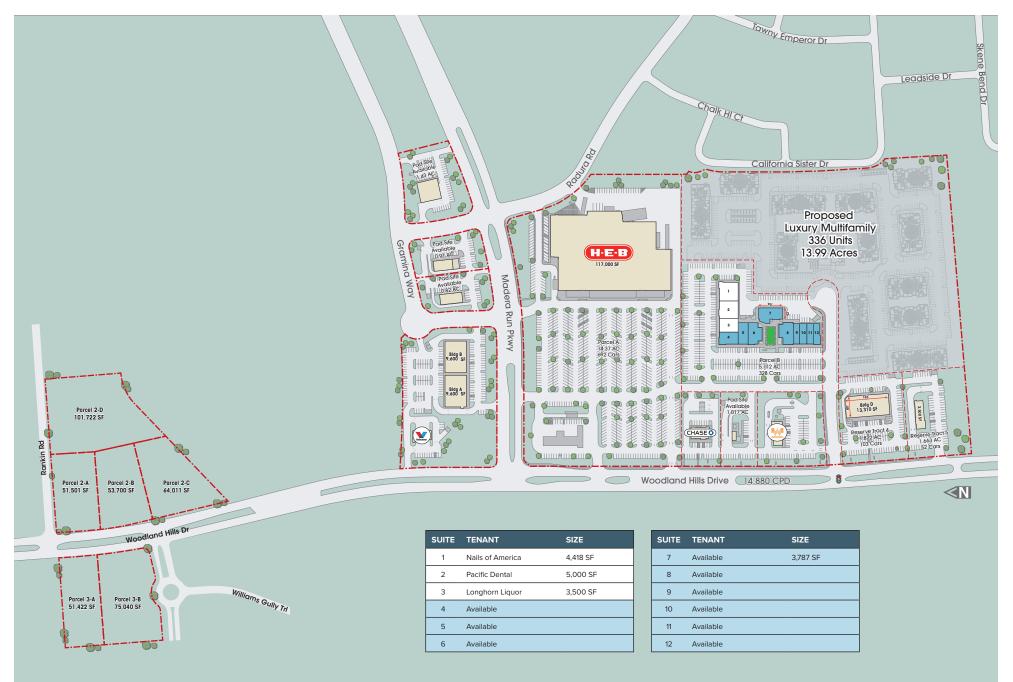

|             |            |           |

## The Market at The Groves – Trade Area Aerial



## The Market at The Groves – Site Plan



# The Market at The Groves – About



H-E-B anchored center located at the entrance of The Groves - a 1,000 acre master-planned community



Surrounded by dense residential development with +26,000 homes within a 3-mile radius

Primary trade area: Over 84,000 residents with an average household income over \$136,000









# The Market at The Groves





### **Information About Brokerage Services**

Texas law requires all real estate license holders to give the following information about brokerage services to prospective buyers, tenants, sellers and landlords.



#### TYPES OF REAL ESTATE LICENSE HOLDERS:

- A BROKER is responsible for all brokerage activities, including acts performed by sales agents sponsored by the broker.
- A SALES AGENT must be sponsored by a broker and works wit