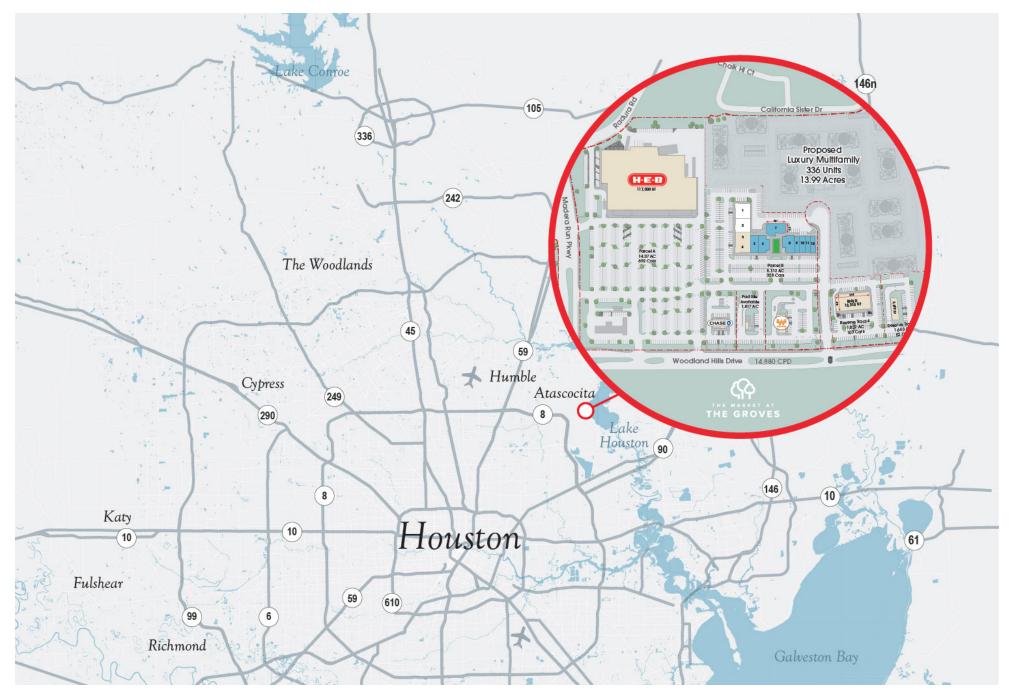

# The Market at The Groves – Area Map

## SEC of Woodland Hills Drive & Madera Run Parkway Atascocita, Texas

713.782.9000 read-king.com