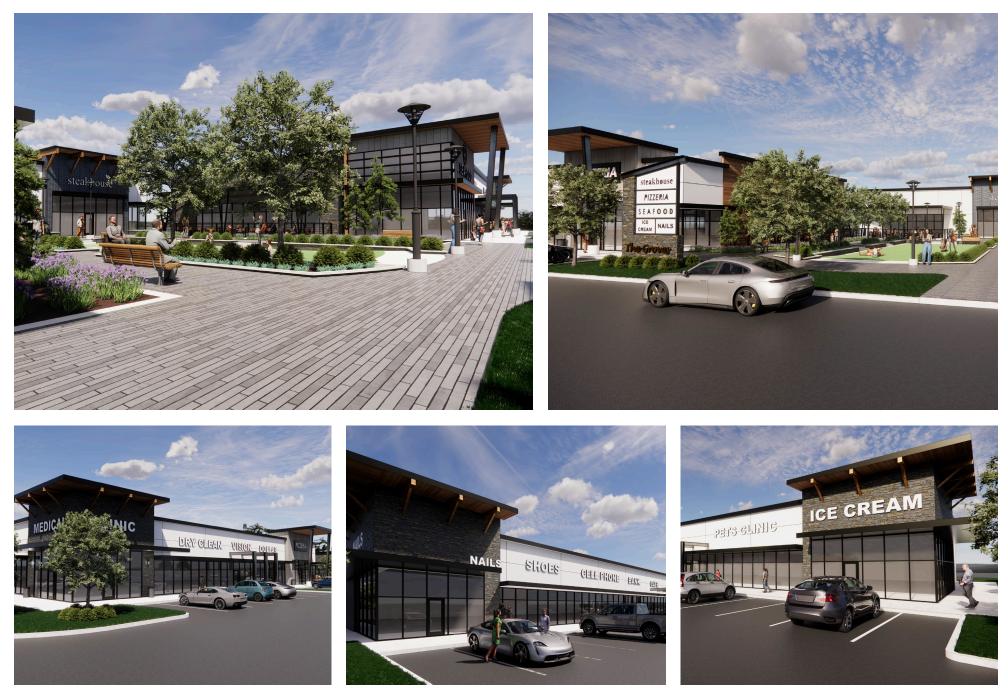

## The Market at The Groves – Site Plan

# The Market at The Groves – About

H-E-B anchored center located at the entrance of The Groves - a 1,000 acre master-planned community

Surrounded by dense residential development with +26,000 homes within a 3-mile radius