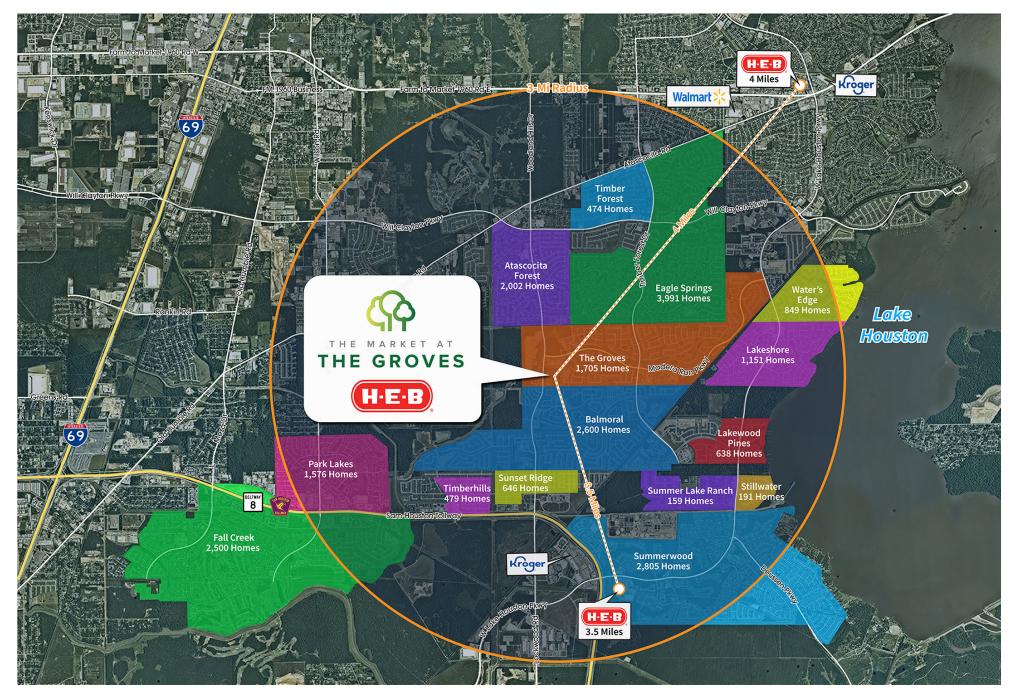

## The Market at The Groves – Trade Area Aerial

# The Market at The Groves – About

H-E-B anchored center located at the entrance of The Groves - a 1,000 acre master-planned community

Surrounded by dense residential development with +26,000 homes within a 3-mile radius

Primary trade area: Over 84,000 residents with an average household income over \$136,000