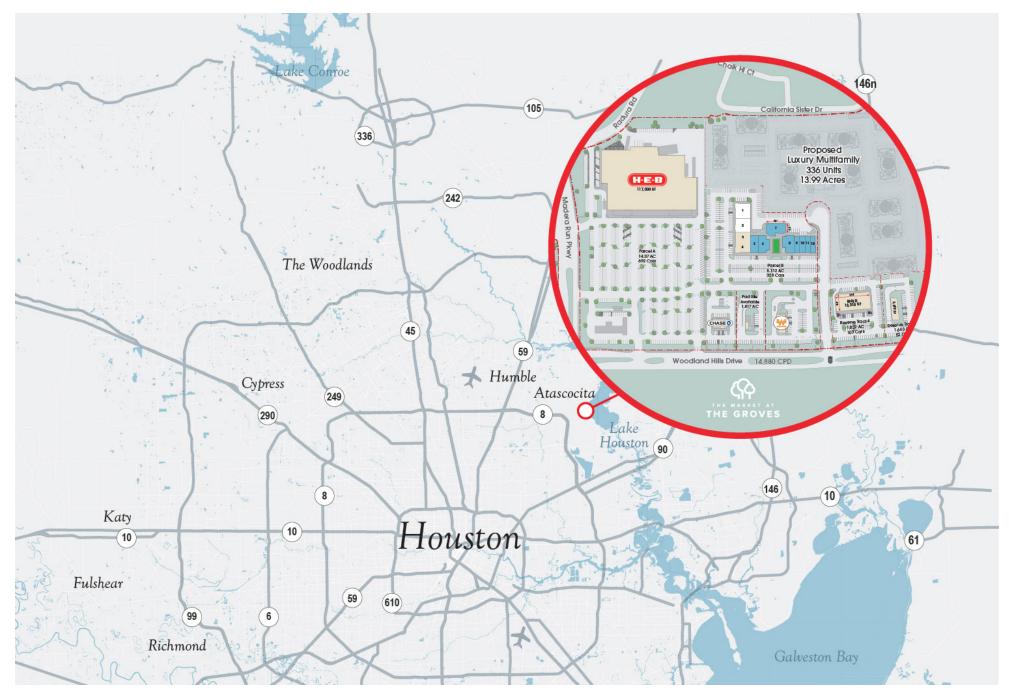

## SEC of Woodland Hills Drive & Madera Run Parkway Atascocita, Texas



713.782.9000 read-king.com



# The Market at The Groves – Area Map



# The Market at The Groves – Demographics

| 5-Mi Rodius