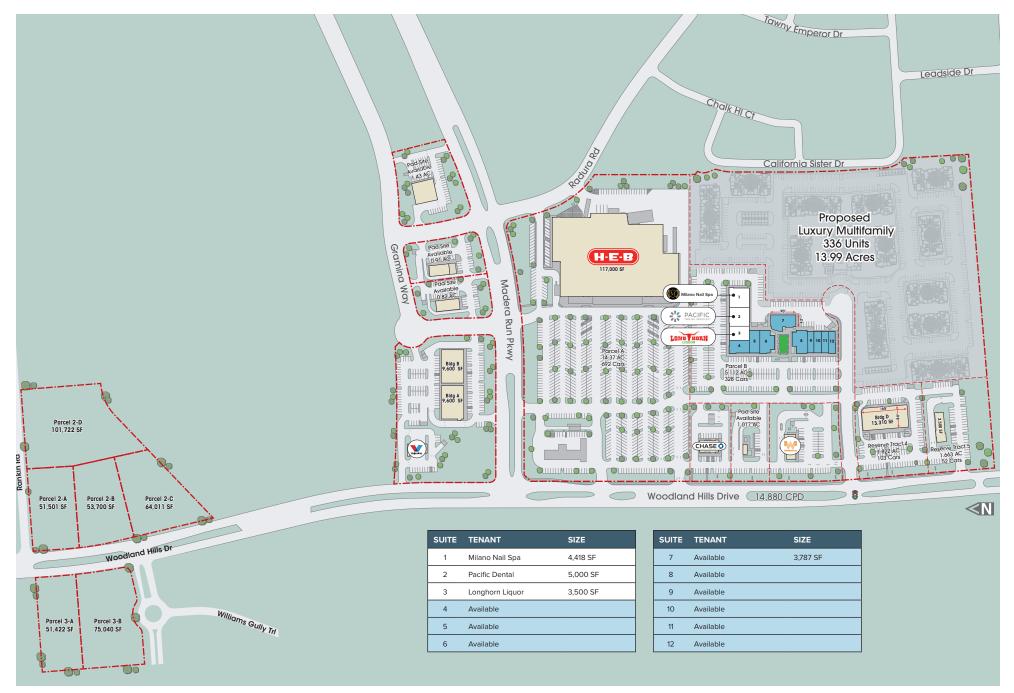

|            |            |           |

## The Market at The Groves – Trade Area Aerial



## The Market at The Groves – Site Plan



# The Market at The Groves – About



H-E-B anchored center located at the entrance of The Groves - a 1,000 acre master-planned community



Surrounded by dense residential development with +26,000 homes within a 3-mile radius

Primary trade area: Over 84,000 residents with an average household income over \$136,000









# The Market at The Groves





### **Information About Brokerage Services**

Texas law requires all real estate license holders to give the following information about brokerage services to prospective buyers, tenants, sellers and landlords.



#### TYPES OF REAL ESTATE LICENSE HOLDERS:

- A BROKER is responsible for all brokerage activities, including acts performed by sales agents sponsored by the broker.
- A SALES AGENT must be sponsored by a broker and works wit