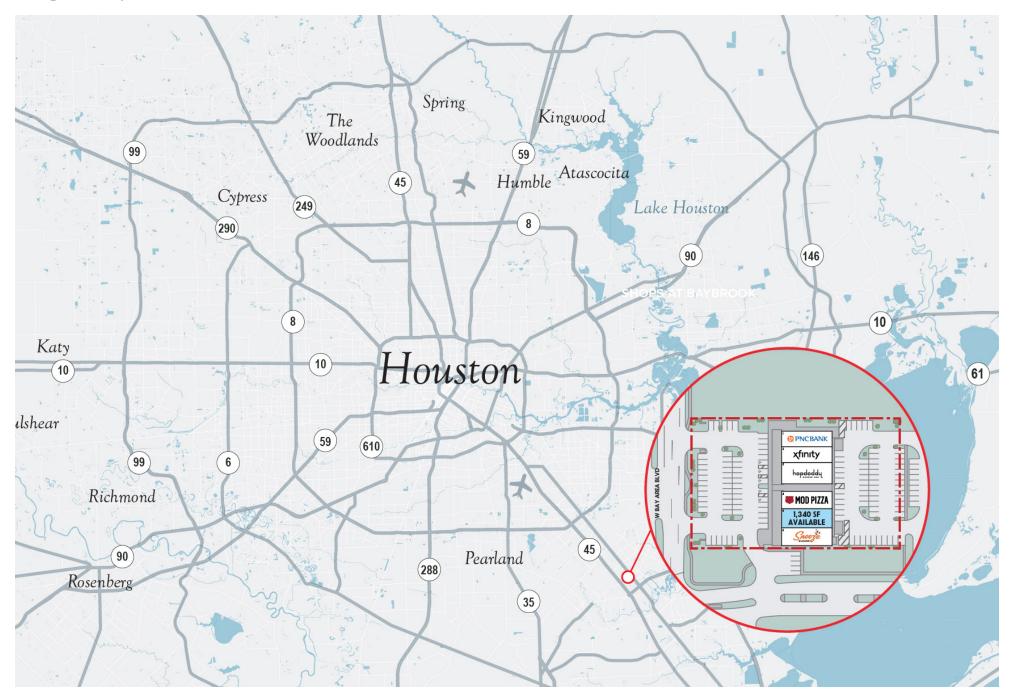

# Shops at Baybrook

NEQ of I-45 & Bay Area Blvd. | Webster, TX 77598



713.782.9000 read-king.com



# Shops at Baybrook – Location



# Shops at Baybrook – Demographics



### AVAILABLITY – 1,340 SF In-line

|                                  | Trade Area |           |  |
|----------------------------------|------------|-----------|--|
|                                  | 3 Miles    | 5 Miles   |  |
| Population                       | 81,995     | 195,181   |  |
| Est. Households                  | 34,981     | 76,870    |  |
| Est. Average<br>Household Income | \$108,439  | \$135,051 |  |
| Total<br>Employees               | 56,128     | 102,146   |  |
|                                  |            |           |  |

# Shops at Baybrook – Market Aerial



# Shops at Baybrook – Site Plan

| EA BLVD         |                   |