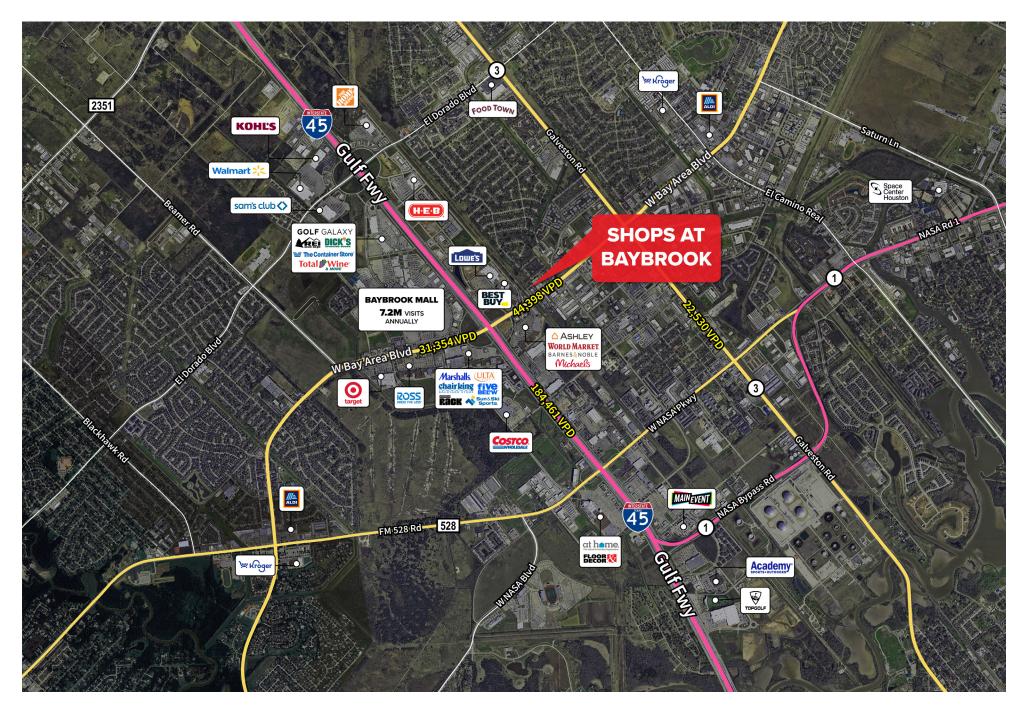

## Shops at Baybrook – Area Overview

# 

In close proximity to Baybrook Mall, one of the metropolitan area's top-performing malls and boasts over 7 million visitors annually

Direct access off I-45 service road and Bay Area Boulevard