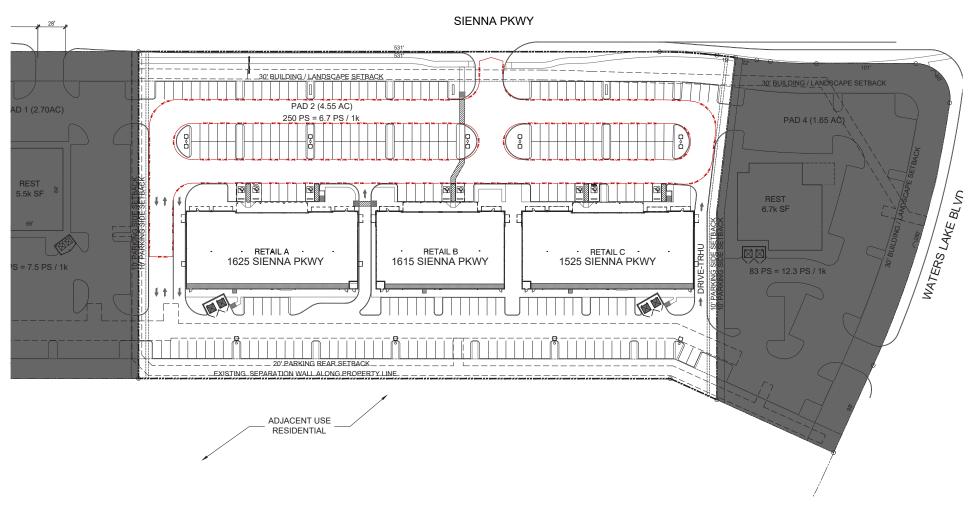

## **COMMERCIAL DEVELOPMENT**

October 15, 2024 THE MARKET AT WATERS LAKE
MISSOURI CITY, TX 77459
1704-104\_SITE\_2 doolood wg 104.8 M

THIS DRAWING IS FOR PRESENTATION PURPOSES ONLY, ANY AND ALL FEATURES, MATTERS AND OTHER INFORMATION DEPICTIO HERSON OR CONTAINED HEREIN ARE FOR ELIGITATIVE MARKETING. PURPOSES ONLY, ARE SUBJECT TO MODIFICATION WITHOUT HOTICS, ARE NOT INTERCED TO BE RELED UPON BY ANY PARTY AND ARE NOT INTERCED TO CONSTITUTING REPRESENTATIONS AND WARPOWNESS. AND WATERS OF ANY PORCEMENTATION AND WARPOWNESS WITHOUT AND WARPOWNESS WELL BUILD OF ANY THE DEPICT OR ANY THE OF EMPIRED OF ANY TO THE DEPTH OF ANY THE OF ANY TO CONTINUE OF ANY THE OFFICE OF ANY TO THE OFFICE OF ANY TO THE OFFICE OF